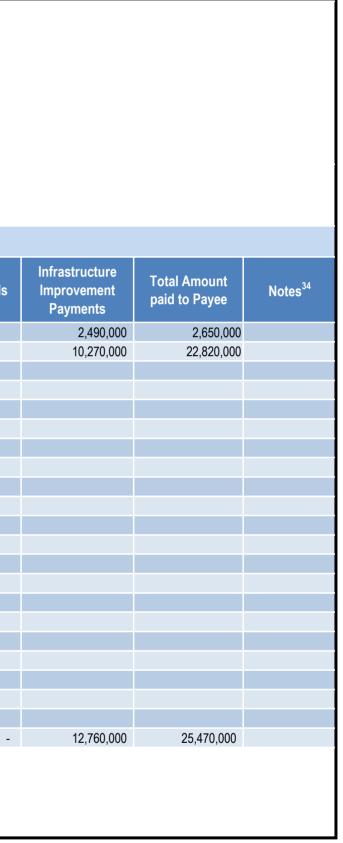

| Extractive Sector Transparency Measures Act - Annual Report |                                                   |            |            |            |                            |         |           |                                           |                              |                     |
|-------------------------------------------------------------|---------------------------------------------------|------------|------------|------------|----------------------------|---------|-----------|-------------------------------------------|------------------------------|---------------------|
| Reporting Year                                              | From:                                             | 2017-01-01 | To:        | 2017-12-31 |                            |         |           |                                           |                              |                     |
| Reporting Entity Name                                       | Baffinland Iron Mines Corporation                 |            |            |            | Currency of<br>the Report  | CAD     |           |                                           |                              |                     |
| Reporting Entity ESTMA<br>Identification Number             | E720547                                           |            |            |            |                            |         |           |                                           |                              |                     |
| Subsidiary Reporting<br>Entities (if necessary)             | E939052 Baffinland Iron Mines Limited Partnership |            |            |            |                            |         |           |                                           |                              |                     |
| Payments by Project                                         |                                                   |            |            |            |                            |         |           |                                           |                              |                     |
| Country                                                     | Project Name <sup>1</sup>                         | Taxes      | Royalties  | Fees       | Production<br>Entitlements | Bonuses | Dividends | Infrastructure<br>Improvement<br>Payments | Total Amount paid by Project | Notes <sup>23</sup> |
| Canada                                                      | Baffinland                                        |            | 10,360,000 | 2,350,000  |                            |         |           | 12,760,000                                | 25,470,000                   |                     |
|                                                             |                                                   |            | -          | -          |                            |         |           | -                                         |                              |                     |
|                                                             |                                                   |            | -          | -          |                            |         |           | -                                         |                              |                     |
|                                                             |                                                   |            | -          | -          |                            |         |           | -                                         |                              |                     |
|                                                             |                                                   |            | -          | -          |                            |         |           | -                                         |                              |                     |
|                                                             |                                                   |            | -          | -          |                            |         |           | -                                         |                              |                     |
|                                                             |                                                   |            | -          | -          |                            |         |           | -                                         |                              |                     |
|                                                             |                                                   |            | -          | -          |                            |         |           | -                                         |                              |                     |
|                                                             |                                                   |            | -          | -          |                            |         |           | -                                         |                              |                     |
|                                                             |                                                   |            | -          | -          |                            |         |           | -                                         |                              |                     |
|                                                             |                                                   |            | -          | -          |                            |         |           | -                                         |                              |                     |
|                                                             |                                                   | -          | 10,360,000 | 2,350,000  | -                          | -       | -         | 12,760,000                                | 25,470,000                   |                     |
| Additional Notes <sup>3</sup> :                             |                                                   |            |            |            |                            |         |           |                                           |                              |                     |